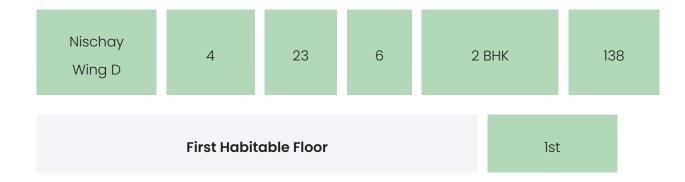

# **BUILDING LAYOUT**

| Tower Name        | Number<br>of Lifts | Total<br>Floors | Flats<br>per<br>Floor | Configurations | Dwelling<br>Units |
|-------------------|--------------------|-----------------|-----------------------|----------------|-------------------|
| Nischay<br>Wing D | 4                  | 23              | 6                     | 1 BHK          | 138               |